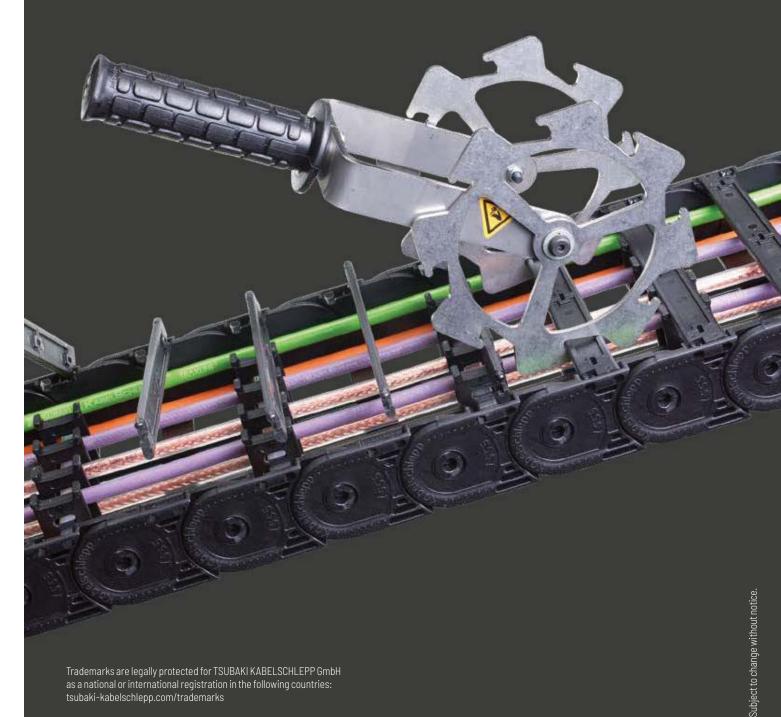

### Opening tool Uniflex Advanced

For types 1455, 1555 and 1665

- » Extremely quick and gentle on the material
- » Open 1 m cable carrier in less then 2 seconds.
- » Can also be used in the guide channel.
- » Even cable carriers equipped with cables can be opened without problems.