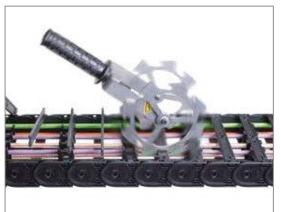

### Opening tool Uniflex Advanced

For types 1455, 1555 and 1665

- » Extremely quick and gentle on the material
- » Open 1 m cable carrier in less then 2 seconds.
- » Can also be used in the guide channel.
- » Even cable carriers equipped with cables can be opened without problems.

| Туре    | Version | Article no. |
|---------|---------|-------------|
| UA 1455 | single  | 16096       |
| UA 1555 | single  | 16098       |
|         | twin    | 16097       |
| UA 1665 | single  | 16100       |
|         | twin    | 16099       |