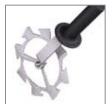

### Opening tool Uniflex Advanced

For types 1455, 1555 and 1665

- » Extremely quick and gentle on the material
- » Open 1 m cable carrier in less then 2 seconds.
- » Can also be used in the guide channel.
- » Even cable carriers equipped with cables can be opened without problems.

| Туре    | Version | Article no. |
|---------|---------|-------------|
| UA 1455 | single  | 16096       |
| UA 1555 | single  | 16098       |
|         | twin    | 16097       |
| UA 1665 | single  | 16100       |
|         | twin    | 16099       |