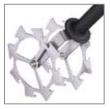

### Opening tool Uniflex Advanced

For types 1455, 1555 and 1665

- » Extremely quick and gentle on the material
- » Open 1 m cable carrier in less then 2 seconds.
- » Can also be used in the guide channel.
- » Even cable carriers equipped with cables can be opened without problems.

| Туре    | Version | Article no. |
|---------|---------|-------------|
| UA 1455 | single  | 16096       |
| UA 1555 | single  | 16098       |
|         | twin    | 16097       |
| UA 1665 | single  | 16100       |
|         | twin    | 16099       |