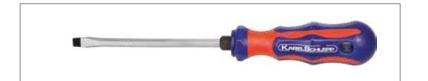

#### Screwdriver 7 mm

For opening covers and stays (7 mm slot width)

Article no. 16089

#### Screwdriver 5 mm

For opening covers and stays (5 mm slot width)

Article no. 16085